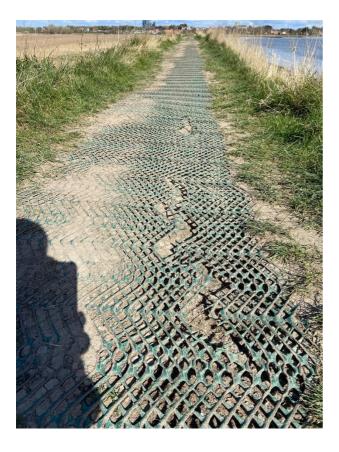

## SUMMARY

| River Wall/Armour                                                                                                                                                                                                                                                                 | Saltings                                                                                                                                       | High Tide Debris Line |
|-----------------------------------------------------------------------------------------------------------------------------------------------------------------------------------------------------------------------------------------------------------------------------------|------------------------------------------------------------------------------------------------------------------------------------------------|-----------------------|
| As in earlier reports, the top<br>surface of the wall shows further<br>deterioration. This is particularly<br>evident in the section covered by<br>webbing. The webbing is<br>disintegrating with numerous<br>breaks that expose obvious trip<br>hazards to those using the path. | As in previous years, the photos<br>show ways in which the saltings<br>are being depleted in chunks.<br>There is no compensatory<br>accretion. | No change             |
| The top is visibly undulating as<br>puddled areas wash away or<br>spread.                                                                                                                                                                                                         |                                                                                                                                                |                       |