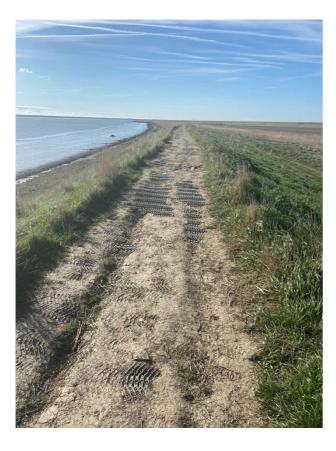

## SUMMARY

| River Wall/Armour                                                                                                                                                                                                                                                                 | Saltings                                                                                                                                       | High Tide Debris Line |
|-----------------------------------------------------------------------------------------------------------------------------------------------------------------------------------------------------------------------------------------------------------------------------------|------------------------------------------------------------------------------------------------------------------------------------------------|-----------------------|
| As in earlier reports, the top<br>surface of the wall shows further<br>deterioration. This is particularly<br>evident in the section covered by<br>webbing. The webbing is<br>disintegrating with numerous<br>breaks that expose obvious trip<br>hazards to those using the path. | As in previous years, the photos<br>show ways in which the saltings<br>are being depleted in chunks.<br>There is no compensatory<br>accretion. | No change             |
| The top is visibly undulating as<br>puddled areas wash away or<br>spread.                                                                                                                                                                                                         |                                                                                                                                                |                       |