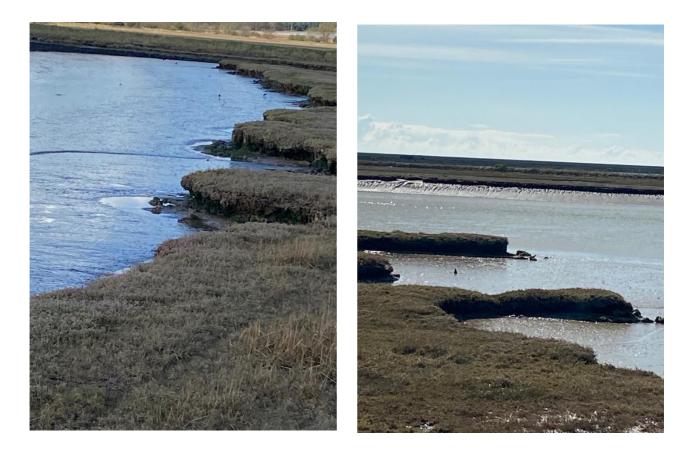

## SUMMARY

| River Wall/Armour                                                                                                                                                                                                                                                                 | Saltings                                                                                                                                       | High Tide Debris Line |
|-----------------------------------------------------------------------------------------------------------------------------------------------------------------------------------------------------------------------------------------------------------------------------------|------------------------------------------------------------------------------------------------------------------------------------------------|-----------------------|
| As in earlier reports, the top<br>surface of the wall shows further<br>deterioration. This is particularly<br>evident in the section covered by<br>webbing. The webbing is<br>disintegrating with numerous<br>breaks that expose obvious trip<br>hazards to those using the path. | As in previous years, the photos<br>show ways in which the saltings<br>are being depleted in chunks.<br>There is no compensatory<br>accretion. | No change             |
| The top is visibly undulating as<br>puddled areas wash away or<br>spread.                                                                                                                                                                                                         |                                                                                                                                                |                       |