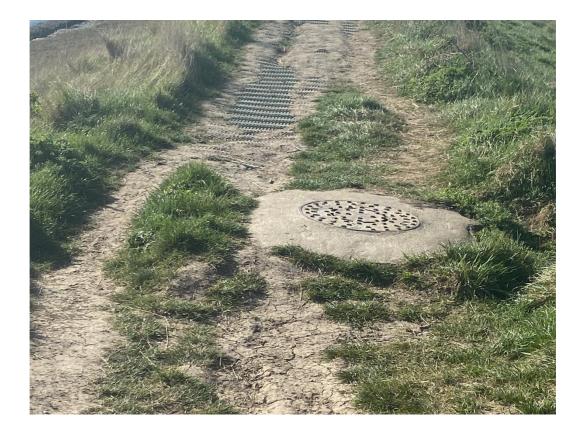

## SUMMARY

| River Wall/Armour                                                                                                                                                                                                                                                                 | Saltings                                                                                                                                       | High Tide Debris Line |
|-----------------------------------------------------------------------------------------------------------------------------------------------------------------------------------------------------------------------------------------------------------------------------------|------------------------------------------------------------------------------------------------------------------------------------------------|-----------------------|
| As in earlier reports, the top<br>surface of the wall shows further<br>deterioration. This is particularly<br>evident in the section covered by<br>webbing. The webbing is<br>disintegrating with numerous<br>breaks that expose obvious trip<br>hazards to those using the path. | As in previous years, the photos<br>show ways in which the saltings<br>are being depleted in chunks.<br>There is no compensatory<br>accretion. | No change             |
| The top is visibly undulating as<br>puddled areas wash away or<br>spread.                                                                                                                                                                                                         |                                                                                                                                                |                       |