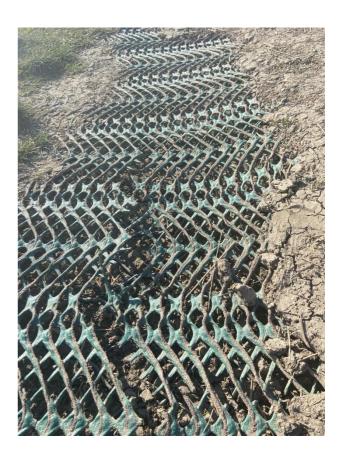

## SUMMARY

| River Wall/Armour                                                                                                                                                                                                                                                                 | Saltings                                                                                                                                       | High Tide Debris Line |
|-----------------------------------------------------------------------------------------------------------------------------------------------------------------------------------------------------------------------------------------------------------------------------------|------------------------------------------------------------------------------------------------------------------------------------------------|-----------------------|
| As in earlier reports, the top<br>surface of the wall shows further<br>deterioration. This is particularly<br>evident in the section covered by<br>webbing. The webbing is<br>disintegrating with numerous<br>breaks that expose obvious trip<br>hazards to those using the path. | As in previous years, the photos<br>show ways in which the saltings<br>are being depleted in chunks.<br>There is no compensatory<br>accretion. | No change             |
| The top is visibly undulating as<br>puddled areas wash away or<br>spread.                                                                                                                                                                                                         |                                                                                                                                                |                       |