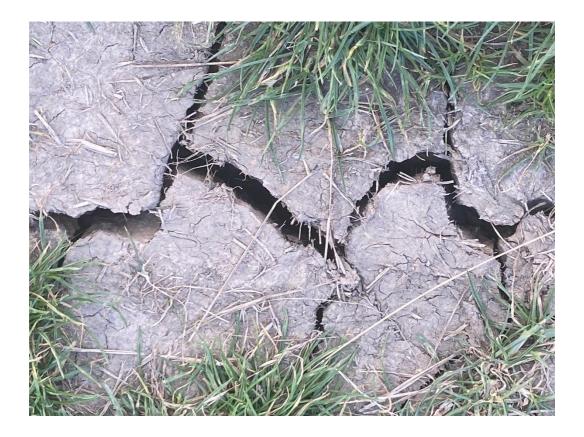

## SUMMARY

| River Wall/Armour                                                                                                                                                                                                                                                                 | Saltings                                                                                                                                       | High Tide Debris Line |
|-----------------------------------------------------------------------------------------------------------------------------------------------------------------------------------------------------------------------------------------------------------------------------------|------------------------------------------------------------------------------------------------------------------------------------------------|-----------------------|
| As in earlier reports, the top<br>surface of the wall shows further<br>deterioration. This is particularly<br>evident in the section covered by<br>webbing. The webbing is<br>disintegrating with numerous<br>breaks that expose obvious trip<br>hazards to those using the path. | As in previous years, the photos<br>show ways in which the saltings<br>are being depleted in chunks.<br>There is no compensatory<br>accretion. | No change             |
| The top is visibly undulating as<br>puddled areas wash away or<br>spread.                                                                                                                                                                                                         |                                                                                                                                                |                       |