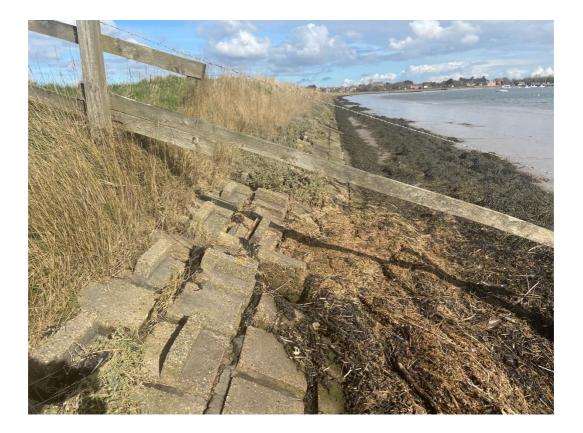

## SUMMARY

| River Wall/Armour                                                                                                                                                                                                                                                                 | Saltings                                                                                                                                       | High Tide Debris Line |
|-----------------------------------------------------------------------------------------------------------------------------------------------------------------------------------------------------------------------------------------------------------------------------------|------------------------------------------------------------------------------------------------------------------------------------------------|-----------------------|
| As in earlier reports, the top<br>surface of the wall shows further<br>deterioration. This is particularly<br>evident in the section covered by<br>webbing. The webbing is<br>disintegrating with numerous<br>breaks that expose obvious trip<br>hazards to those using the path. | As in previous years, the photos<br>show ways in which the saltings<br>are being depleted in chunks.<br>There is no compensatory<br>accretion. | No change             |
| The top is visibly undulating as<br>puddled areas wash away or<br>spread.                                                                                                                                                                                                         |                                                                                                                                                |                       |