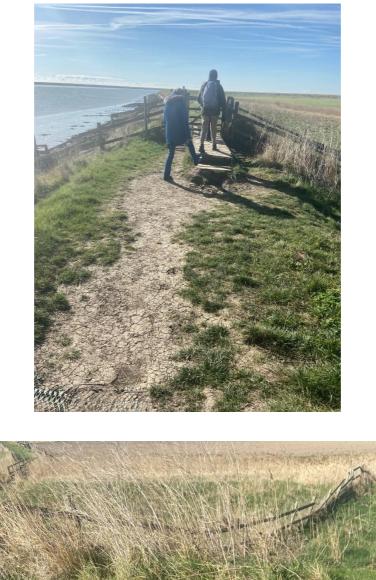

## SUMMARY

| River Wall/Armour                                                                                                                                                                                                                                                                 | Saltings                                                                                                                                       | High Tide Debris Line |
|-----------------------------------------------------------------------------------------------------------------------------------------------------------------------------------------------------------------------------------------------------------------------------------|------------------------------------------------------------------------------------------------------------------------------------------------|-----------------------|
| As in earlier reports, the top<br>surface of the wall shows further<br>deterioration. This is particularly<br>evident in the section covered by<br>webbing. The webbing is<br>disintegrating with numerous<br>breaks that expose obvious trip<br>hazards to those using the path. | As in previous years, the photos<br>show ways in which the saltings<br>are being depleted in chunks.<br>There is no compensatory<br>accretion. | No change             |
| The top is visibly undulating as<br>puddled areas wash away or<br>spread.                                                                                                                                                                                                         |                                                                                                                                                |                       |

## Area Surveyed:

Orford Sailing Club Club House to Short Gull Tide Gauge As described above