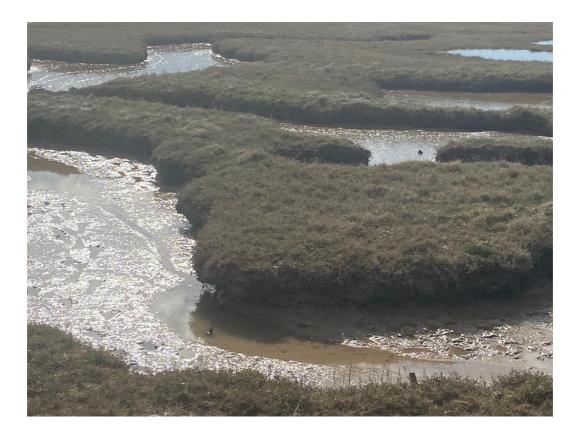

## SUMMARY

| River Wall/Armour                                                                                                                                                                                                                                                                 | Saltings                                                                                                                                       | High Tide Debris Line |
|-----------------------------------------------------------------------------------------------------------------------------------------------------------------------------------------------------------------------------------------------------------------------------------|------------------------------------------------------------------------------------------------------------------------------------------------|-----------------------|
| As in earlier reports, the top<br>surface of the wall shows further<br>deterioration. This is particularly<br>evident in the section covered by<br>webbing. The webbing is<br>disintegrating with numerous<br>breaks that expose obvious trip<br>hazards to those using the path. | As in previous years, the photos<br>show ways in which the saltings<br>are being depleted in chunks.<br>There is no compensatory<br>accretion. | No change             |
| The top is visibly undulating as<br>puddled areas wash away or<br>spread.                                                                                                                                                                                                         |                                                                                                                                                |                       |