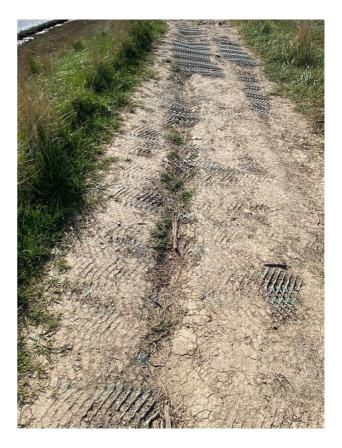

## SUMMARY

| River Wall/Armour                                                                                                                                                                                                                                                                 | Saltings                                                                                                                                       | High Tide Debris Line |
|-----------------------------------------------------------------------------------------------------------------------------------------------------------------------------------------------------------------------------------------------------------------------------------|------------------------------------------------------------------------------------------------------------------------------------------------|-----------------------|
| As in earlier reports, the top<br>surface of the wall shows further<br>deterioration. This is particularly<br>evident in the section covered by<br>webbing. The webbing is<br>disintegrating with numerous<br>breaks that expose obvious trip<br>hazards to those using the path. | As in previous years, the photos<br>show ways in which the saltings<br>are being depleted in chunks.<br>There is no compensatory<br>accretion. | No change             |
| The top is visibly undulating as<br>puddled areas wash away or<br>spread.                                                                                                                                                                                                         |                                                                                                                                                |                       |