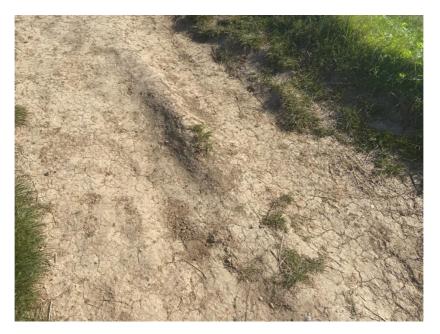

## SUMMARY

| River Wall/Armour                                                                                                                                                                                                                                                                 | Saltings                                                                                                                                       | High Tide Debris Line |
|-----------------------------------------------------------------------------------------------------------------------------------------------------------------------------------------------------------------------------------------------------------------------------------|------------------------------------------------------------------------------------------------------------------------------------------------|-----------------------|
| As in earlier reports, the top<br>surface of the wall shows further<br>deterioration. This is particularly<br>evident in the section covered by<br>webbing. The webbing is<br>disintegrating with numerous<br>breaks that expose obvious trip<br>hazards to those using the path. | As in previous years, the photos<br>show ways in which the saltings<br>are being depleted in chunks.<br>There is no compensatory<br>accretion. | No change             |
| The top is visibly undulating as<br>puddled areas wash away or<br>spread.                                                                                                                                                                                                         |                                                                                                                                                |                       |