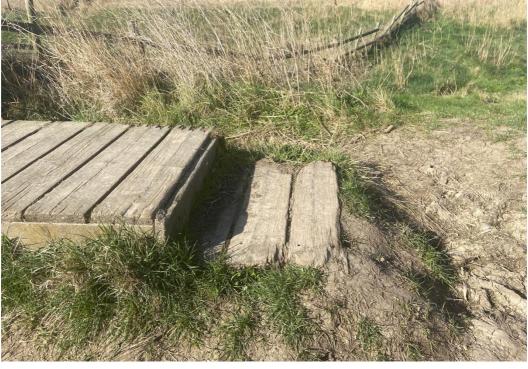

## SUMMARY

| River Wall/Armour                                                                                                                                                                                                                                                                 | Saltings                                                                                                                                       | High Tide Debris Line |
|-----------------------------------------------------------------------------------------------------------------------------------------------------------------------------------------------------------------------------------------------------------------------------------|------------------------------------------------------------------------------------------------------------------------------------------------|-----------------------|
| As in earlier reports, the top<br>surface of the wall shows further<br>deterioration. This is particularly<br>evident in the section covered by<br>webbing. The webbing is<br>disintegrating with numerous<br>breaks that expose obvious trip<br>hazards to those using the path. | As in previous years, the photos<br>show ways in which the saltings<br>are being depleted in chunks.<br>There is no compensatory<br>accretion. | No change             |
| The top is visibly undulating as<br>puddled areas wash away or<br>spread.                                                                                                                                                                                                         |                                                                                                                                                |                       |