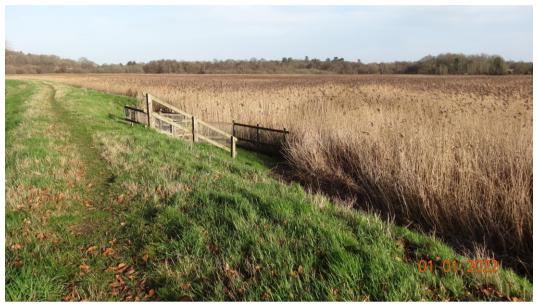

#### **SUMMARY**

| River Wall/Armour              | Saltings        | High Tide Debris Line |
|--------------------------------|-----------------|-----------------------|
| Good example of a river wall   | Deep with Reeds | None Visible          |
| Grass covered                  |                 |                       |
| Flat top                       |                 |                       |
| Gently sloping on both sides   |                 |                       |
| Sluice Draining from mill pond |                 |                       |

# **OVERVIEW & PHOTOS**

Photo 1

Photo 2