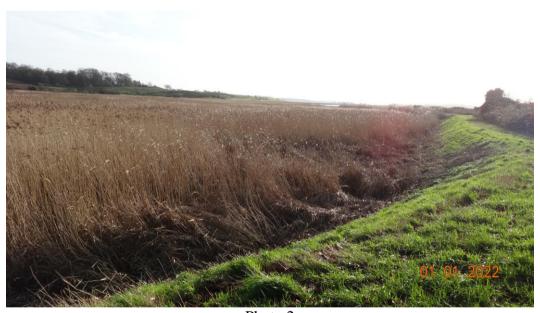

#### **SUMMARY**

| River Wall/Armour              | Saltings        | High Tide Debris Line |
|--------------------------------|-----------------|-----------------------|
| Good example of a river wall   | Deep with Reeds | None Visible          |
| Grass covered                  |                 |                       |
| Flat top                       |                 |                       |
| Gently sloping on both sides   |                 |                       |
| Sluice Draining from mill pond |                 |                       |

# **OVERVIEW & PHOTOS**

Photo 1

Photo 2