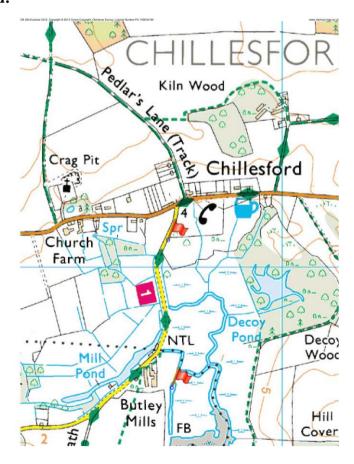

## ALDE AND ORE ESTUARY ASSESSORS REPORT

| NAME: Roger Baxter | DATE OF INSPECTION: 1 January 2022 |
|--------------------|------------------------------------|
| FLOOD CELL:        | AREA OF ASSESSMENT:                |
| FC2                | Butley Mills                       |

## **River Bank Surveyed:**