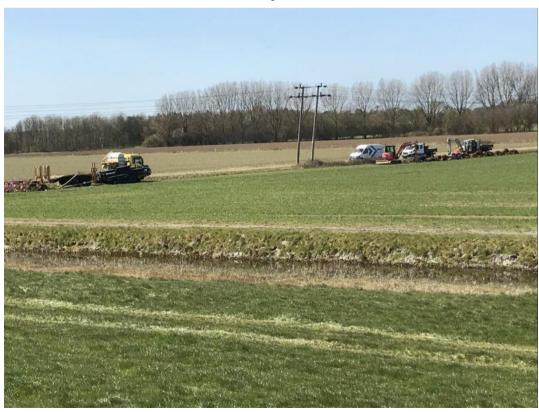

### **SUMMARY**

| River Wall/Armour                         | Saltings | High Tide Debris Line |
|-------------------------------------------|----------|-----------------------|
| Hedges for about 100m Grid Ref 454533     | OK       |                       |
| Removal of overhead power lines at 435500 |          |                       |
| All river wall mowed 428497→432497        |          |                       |

### **OVERVIEW & PHOTOS**

Photo 1
Hedges for about 100m at Grid Ref 454533

Photo 2
Removal of overhead power lines at 435500

Photo 3
All river wall mowed 428497→432497