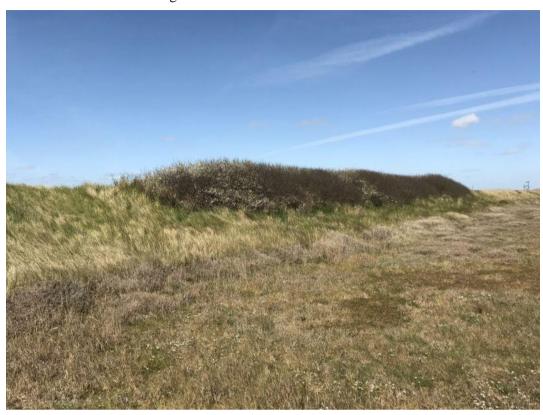

### **SUMMARY**

| River Wall/Armour                         | Saltings | High Tide Debris Line |
|-------------------------------------------|----------|-----------------------|
| Hedges for about 100m Grid Ref 454533     | OK       |                       |
| Removal of overhead power lines at 435500 |          |                       |
| All river wall mowed 428497→432497        |          |                       |

### **OVERVIEW & PHOTOS**

Photo 1
Hedges for about 100m at Grid Ref 454533

Photo 2
Removal of overhead power lines at 435500

Photo 3
All river wall mowed 428497→432497