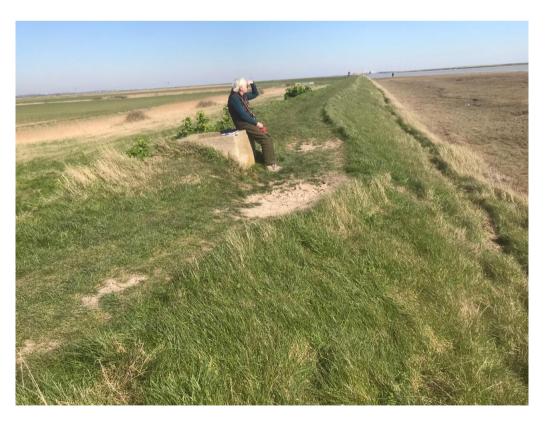

House         |  |

#### **SUMMARY**

| River Wall/Armour                                                          | Saltings                                                                 | High Tide Debris Line             |
|----------------------------------------------------------------------------|--------------------------------------------------------------------------|-----------------------------------|
| [Same as 2019]  Mostly good with well established grass.  Fine back slopes | [Much same as 2019] Variable. Some areas shallow, others with lagooning. | [Same as 2019]  Low – no problem. |

# Area Surveyed:



### **OVERVIEW & PHOTOS**

Grid Ref: 454 533

Extensive bushes either side of river wall

Photo 1



Photo 2



# Photo 3



Grid Ref 433 498 Dip in river wall

Photo 4



Photo 5