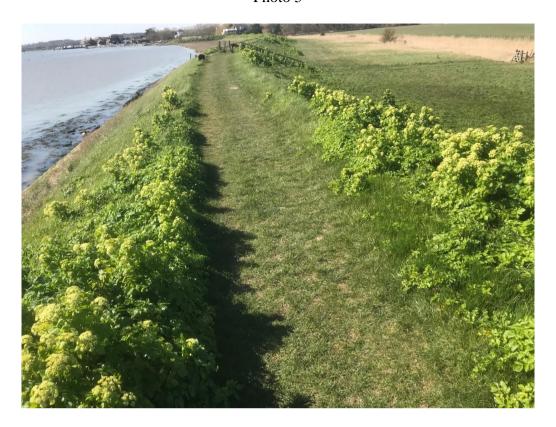

### **OVERVIEW & PHOTOS**

Grid Ref: 454 533

Extensive bushes either side of river wall

Photo 1

Photo 2