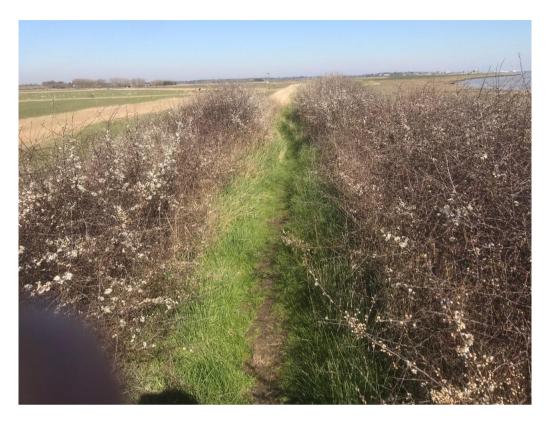

### **OVERVIEW & PHOTOS**

Grid Ref: 454 533

Extensive bushes either side of river wall

Photo 1

Photo 2