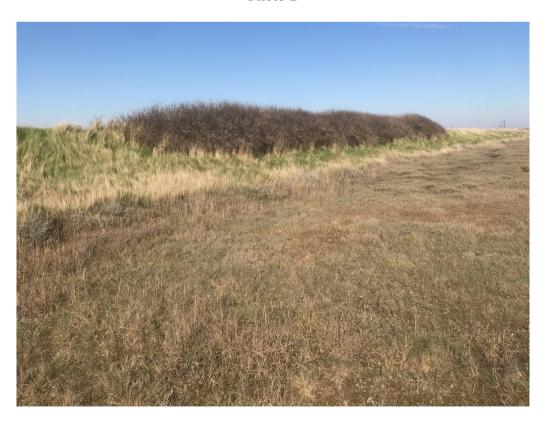

### **OVERVIEW & PHOTOS**

Grid Ref: 454 533

Extensive bushes either side of river wall

Photo 1

Photo 2