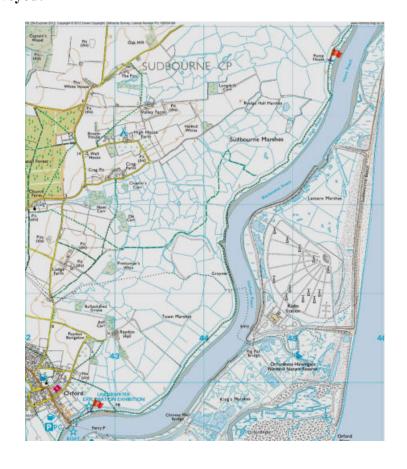

## **OVERVIEW & PHOTOS**

Mostly problem free, with minor exceptions (as below). The wall is a public footpath with regular use.

Hedges still growing [435 535]

Vertical hole less noticeable [450 525]

Dip in wall getting bigger [437 500]