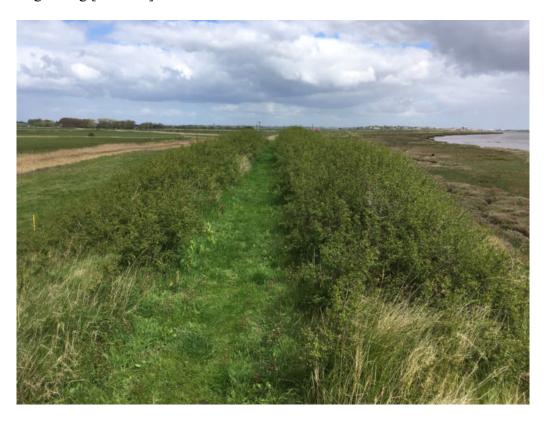

## **OVERVIEW & PHOTOS**

Mostly problem free, with minor exceptions (as below). The wall is a public footpath with regular use.

Hedges still growing [435 535]

Vertical hole less noticeable [450 525]

Dip in wall getting bigger [437 500]