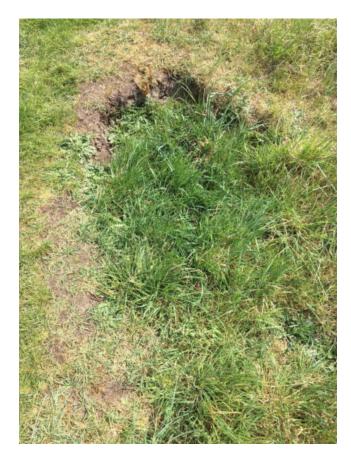

## **OVERVIEW & PHOTOS**

Mostly problem free, with minor exceptions (as below). The wall is a public footpath with regular use.

Hedges still growing [435 535]

Vertical hole less noticeable [450 525]

Dip in wall getting bigger [437 500]