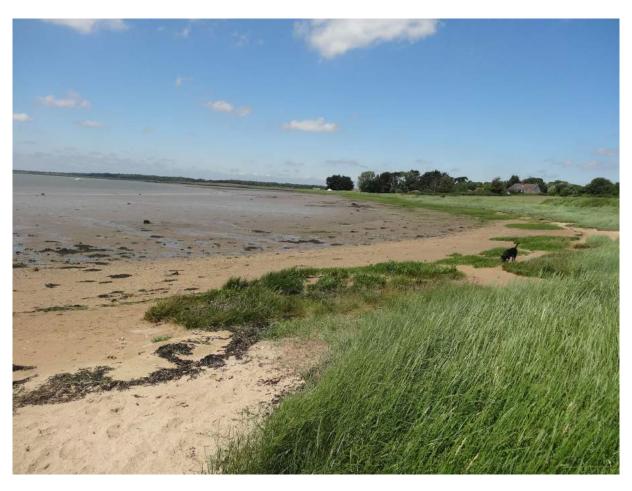

## **SUMMARY**

| River Wall/Armour                                                                                                                 | Saltings                                                                                                                        | High Tide Debris Line |
|-----------------------------------------------------------------------------------------------------------------------------------|---------------------------------------------------------------------------------------------------------------------------------|-----------------------|
| Wall behind the beach is sound with thick vegetation.  Armour breaking up at the upstream end of Round House land. Getting worse. | Vegetation in sand suffering from tidal erosion on the beach. Further upstream, saltings are deep but covered during high tide. | Low level             |