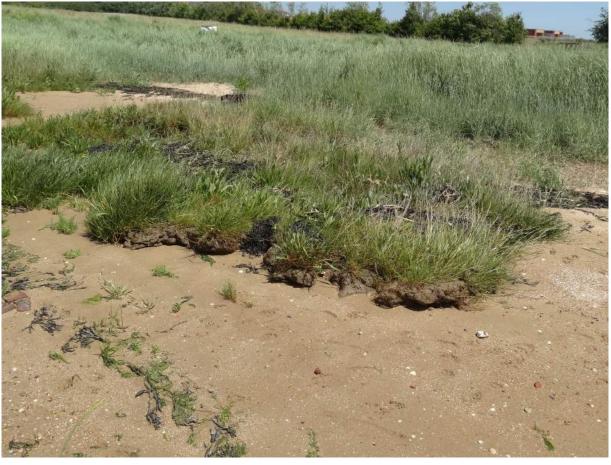

## **SUMMARY**

| River Wall/Armour                                                                                                                 | Saltings                                                                                                                        | High Tide Debris Line |
|-----------------------------------------------------------------------------------------------------------------------------------|---------------------------------------------------------------------------------------------------------------------------------|-----------------------|
| Wall behind the beach is sound with thick vegetation.  Armour breaking up at the upstream end of Round House land. Getting worse. | Vegetation in sand suffering from tidal erosion on the beach. Further upstream, saltings are deep but covered during high tide. | Low level             |