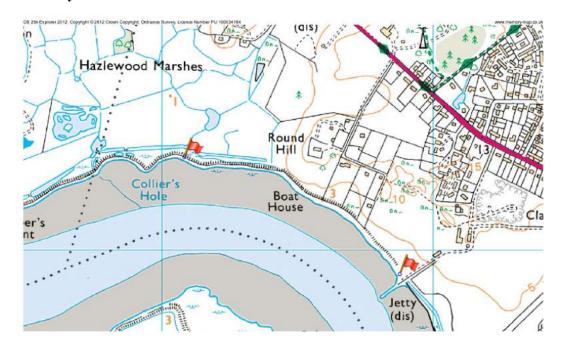

## ALDE AND ORE ESTUARY ASSESSORS REPORT

| NAME:        | DATE OF INSPECTION: |  |
|--------------|---------------------|--|
| Roger Baxter | June 2018           |  |
|              |                     |  |
| LOCATION:    | AREA OF ASSESSMENT: |  |
| Flood Cell 9 | Brick Dock          |  |
|              |                     |  |

## **SUMMARY**

| River Wall/Armour                                                                                                                 | Saltings                                                                                                                        | High Tide Debris Line |
|-----------------------------------------------------------------------------------------------------------------------------------|---------------------------------------------------------------------------------------------------------------------------------|-----------------------|
| Wall behind the beach is sound with thick vegetation.  Armour breaking up at the upstream end of Round House land. Getting worse. | Vegetation in sand suffering from tidal erosion on the beach. Further upstream, saltings are deep but covered during high tide. | Low level             |