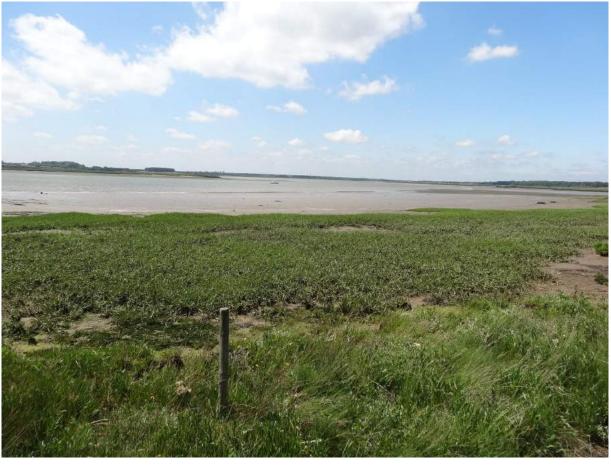

## **SUMMARY**

| River Wall/Armour                                                                                                                 | Saltings                                                                                                                        | High Tide Debris Line |
|-----------------------------------------------------------------------------------------------------------------------------------|---------------------------------------------------------------------------------------------------------------------------------|-----------------------|
| Wall behind the beach is sound with thick vegetation.  Armour breaking up at the upstream end of Round House land. Getting worse. | Vegetation in sand suffering from tidal erosion on the beach. Further upstream, saltings are deep but covered during high tide. | Low level             |