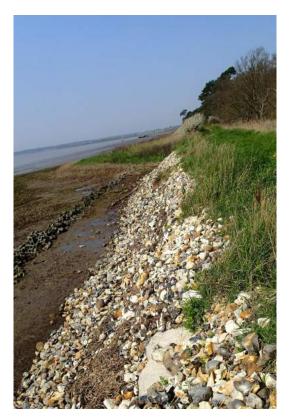

## **OVERVIEW & PHOTOS**

Minor loss of armour, exposing underlying material (see photo 1). Needs to be watched.

Wall at the creek holding well with good vegetation – at 2.1m it is low, but it is planned to raise the area in the future.