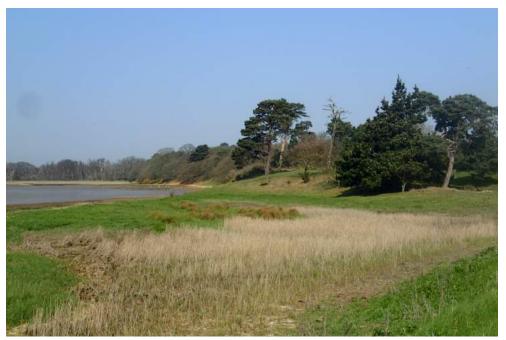

## **OVERVIEW & PHOTOS**

Minor loss of armour, exposing underlying material (see photo 1). Needs to be watched.

Wall at the creek holding well with good vegetation – at 2.1m it is low, but it is planned to raise the area in the future.