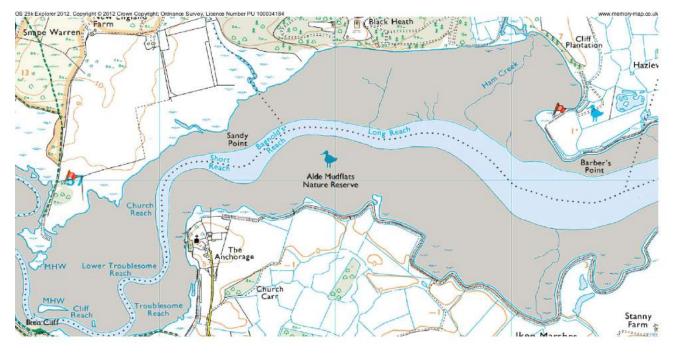

# ALDE AND ORE ESTUARY ASSESSORS REPORT

| NAMES:    | Peter Donaldson<br>Rufus Gilday<br>Richard Kihl | DATE OF INSPECTION:<br>20 April.2018 |
|-----------|-------------------------------------------------|--------------------------------------|
| LOCATION: | Flood Cell 8                                    | AREA OF ASSESSMENT:<br>Ham Creek     |