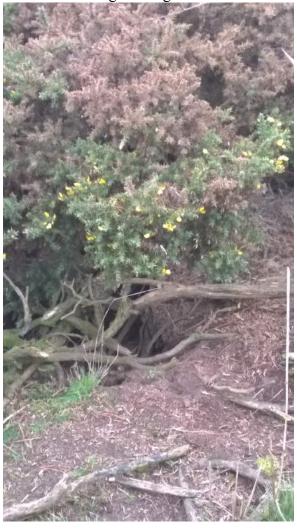

2018 Root damage from gorse

|--|

| 568 421 | Dip in top of wall 2.5m width, 0.3m deep | 4 metres | 0.2 metres             |
|---------|------------------------------------------|----------|------------------------|
| 568 415 | <b>✓</b>                                 | 4 metres | 2.5 metres, excellent! |
| 568 413 | Old root damage and gorse on riverside   | ✓        | <b>✓</b>               |