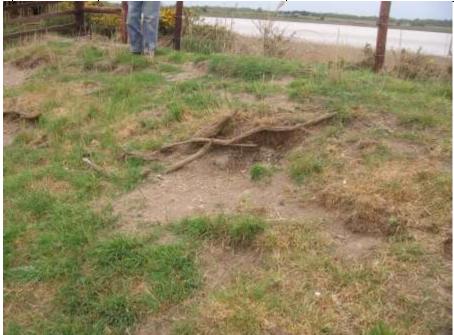

564437 – large hole land side – reported 2017

| 565 433 | Serious buckle, much worse than before | Old stakes in diamond shape | 0.5 metres |
|---------|----------------------------------------|-----------------------------|------------|
|---------|----------------------------------------|-----------------------------|------------|