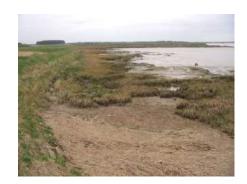

2017

| 555 444 | Ok | Salting 'bay' in place. Mud<br>filling and vegetation<br>growing.<br>Good result of stakes | ok |
|---------|----|--------------------------------------------------------------------------------------------|----|
|---------|----|--------------------------------------------------------------------------------------------|----|

557443 – same as 2017

| 558 442 |                                                                                             | 0.8 metres below |
|---------|---------------------------------------------------------------------------------------------|------------------|
| 559 442 | Needs new stakes. Existing<br>ones hardly visible but<br>have done good – see<br>vegetation |                  |