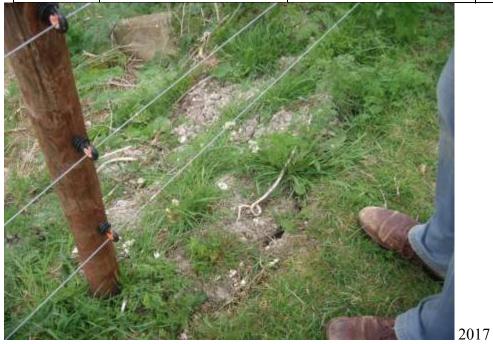

2017

| 555 444 | Ok | Salting 'bay' in place. Mud<br>filling and vegetation<br>growing.<br>Good result of stakes | ok |
|---------|----|--------------------------------------------------------------------------------------------|----|
|---------|----|--------------------------------------------------------------------------------------------|----|