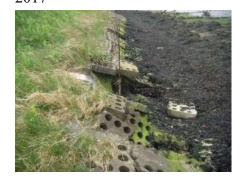

| John<br>Hailes |                                    |    |
|----------------|------------------------------------|----|
| 567 425        | Hole on top of wall<br>Mole damage | ОК |

looking west

Tippers R us – clay storage??

567423 – looking west

| 567 426 removing. West 200m bramble growing OK |
|------------------------------------------------|
|------------------------------------------------|

2018 gorse growing on river wall