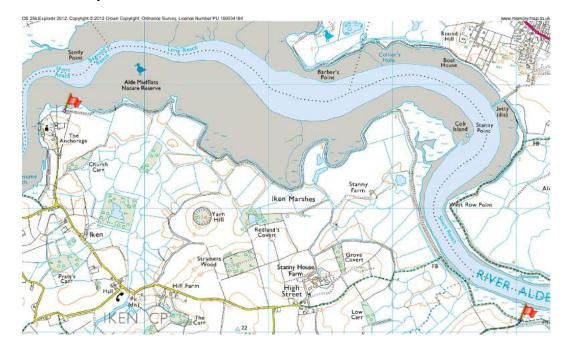

## ALDE AND ORE ESTUARY ASSESSORS REPORT

| NAMES:    | Simon Barrow<br>Keith Martin | DATE OF INSPECTION: 9th April 2018 |  |
|-----------|------------------------------|------------------------------------|--|
| LOCATION: |                              | AREA OF ASSESSMENT:                |  |
|           | Flood Cell 5                 | Chapmans Creek to Anchorage, Iken  |  |