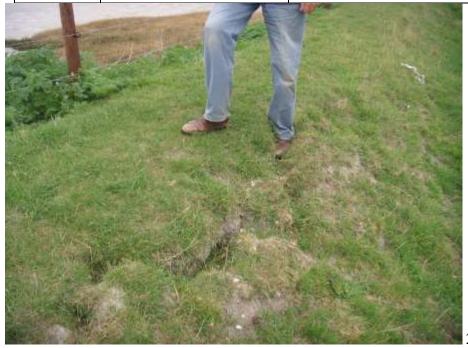

| Richard<br>Mann |   |                          |            |
|-----------------|---|--------------------------|------------|
| 563 429         | ✓ | Only a little vegetation | 0.3 metres |

| 563 428 | Mole hills landwards | Bay is protected but very old stakes. Need replacing. | ок |
|---------|----------------------|-------------------------------------------------------|----|
| 564 424 | Cracking on top      |                                                       |    |