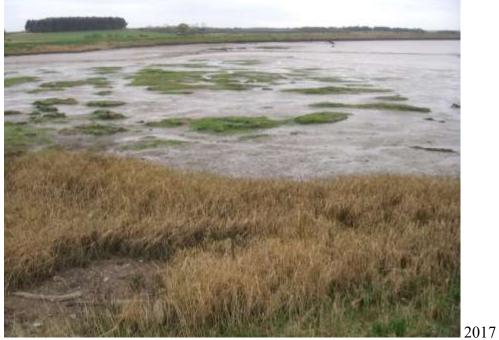

2017

| 555 444 | Ok | Salting 'bay' in place. Mud<br>filling and vegetation<br>growing.<br>Good result of stakes | ok |
|---------|----|--------------------------------------------------------------------------------------------|----|
|---------|----|--------------------------------------------------------------------------------------------|----|