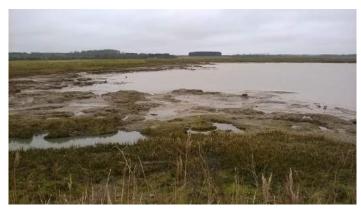

| 565 437 | ✓ | Stakes across the bay | 1.2 metres |
|---------|---|-----------------------|------------|
|---------|---|-----------------------|------------|

| 564 437 Big hole on land side ✓ 1 metre |
|-----------------------------------------|
|-----------------------------------------|

564437 – large hole land side – reported 2017

| 565 433 | Serious buckle, much worse than before | Old stakes in diamond shape | 0.5 metres |
|---------|----------------------------------------|-----------------------------|------------|
|---------|----------------------------------------|-----------------------------|------------|