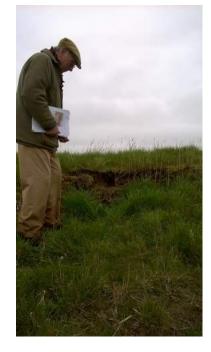

Section of low wall. No grid ref – sorry – I think it's near 564437 in 2017 report