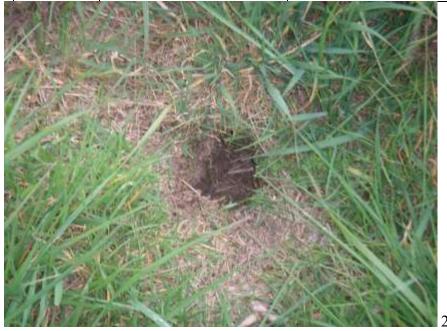

| John<br>Hailes |                                    |    |
|----------------|------------------------------------|----|
| 567 425        | Hole on top of wall<br>Mole damage | ОК |

looking west

Tippers R us – clay storage??