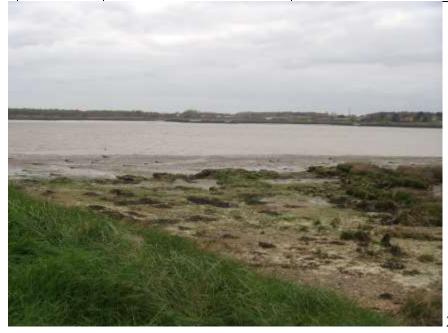

2017

| 555 444 | Ok | Salting 'bay' in place. Mud<br>filling and vegetation<br>growing.<br>Good result of stakes | ok |
|---------|----|--------------------------------------------------------------------------------------------|----|
|---------|----|--------------------------------------------------------------------------------------------|----|