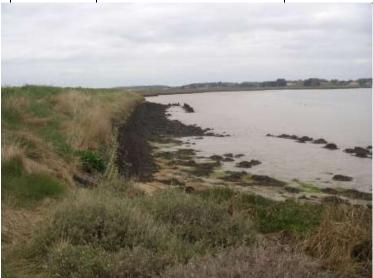

– series of areas of damaged protection – as for 2017

| 562 431 Lo<br>b<br>da<br>20<br>ar | Vest of pumphouse Loose armour stones. Dumping of spares or real lamage? O m further west broken rmour (yet quite recently out in place) | Nil – stakes warn and not across the bay | 0.5 metres |
|-----------------------------------|------------------------------------------------------------------------------------------------------------------------------------------|------------------------------------------|------------|
|-----------------------------------|------------------------------------------------------------------------------------------------------------------------------------------|------------------------------------------|------------|