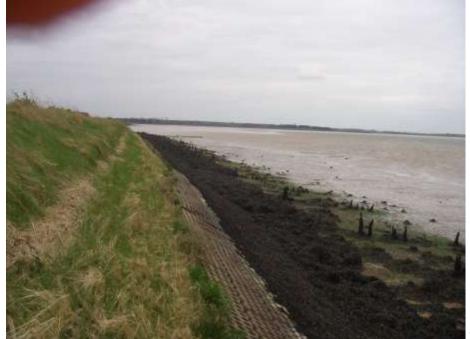

## **River Bank Surveyed:**

| Grid ref  | River Wall/Armour                                            | Saltings                                     | High Tide Debris Line |
|-----------|--------------------------------------------------------------|----------------------------------------------|-----------------------|
| Paul Cook |                                                              |                                              |                       |
| 552 453   | Seems height lower than to the west (1.5m area) Check: LIDAR | Nil in gap. Needs stakes to<br>help build up | 20cm below path       |