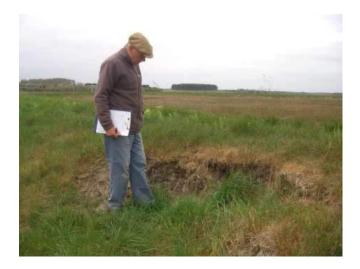

564437 – large hole land side – reported 2017

| 565 433 | Serious buckle, much worse than before | Old stakes in diamond shape | 0.5 metres |
|---------|----------------------------------------|-----------------------------|------------|
|---------|----------------------------------------|-----------------------------|------------|