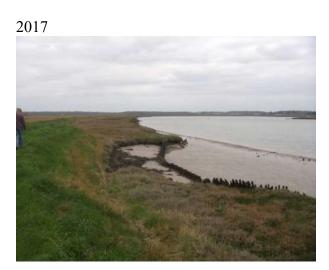

564437 – large hole land side – reported 2017

| 565 433 | Serious buckle, much worse than before | Old stakes in diamond shape | 0.5 metres |
|---------|----------------------------------------|-----------------------------|------------|
|---------|----------------------------------------|-----------------------------|------------|