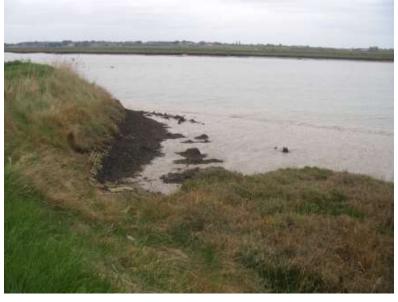

564437 – large hole land side – reported 2017

| 565 433 | Serious buckle, much worse than before | Old stakes in diamond shape | 0.5 metres |
|---------|----------------------------------------|-----------------------------|------------|
|---------|----------------------------------------|-----------------------------|------------|