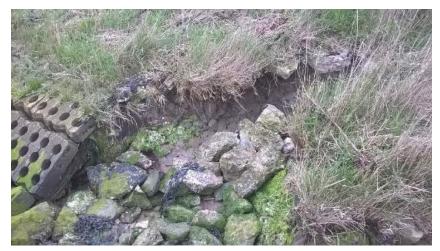

– series of areas of damaged protection – as for 2017

| 562 431 Lo<br>b<br>da<br>20<br>ar | Vest of pumphouse Loose armour stones. Dumping of spares or real lamage? O m further west broken rmour (yet quite recently out in place) | Nil – stakes warn and not across the bay | 0.5 metres |
|-----------------------------------|------------------------------------------------------------------------------------------------------------------------------------------|------------------------------------------|------------|
|-----------------------------------|------------------------------------------------------------------------------------------------------------------------------------------|------------------------------------------|------------|