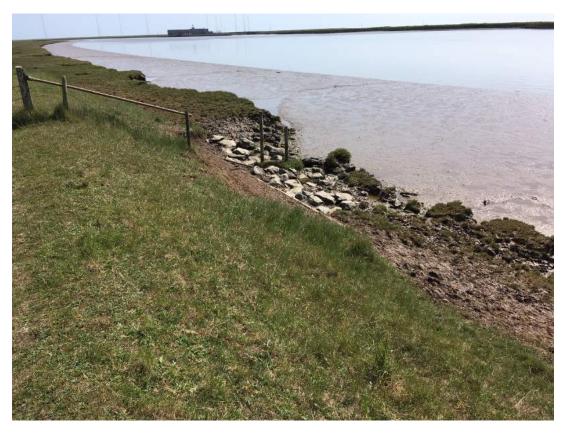

# **OVERVIEW & PHOTOS**

Bushes on either side of the river wall (GR 444516)

Erosion foot wall (GR 438500) No worse than last year

Slight hole/indentation on top of wall (GR 444510)