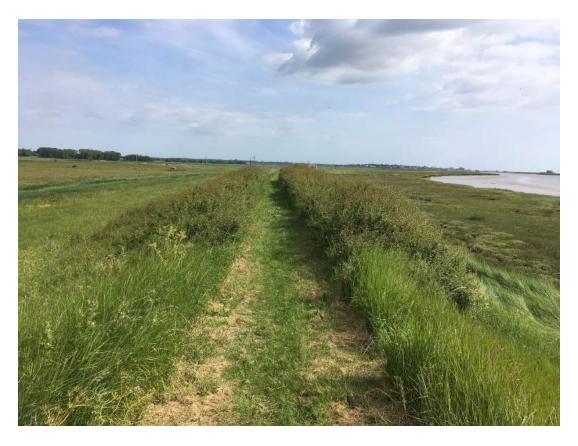

# **OVERVIEW & PHOTOS**

Bushes on either side of the river wall (GR 444516)

Erosion foot wall (GR 438500) No worse than last year

Slight hole/indentation on top of wall (GR 444510)