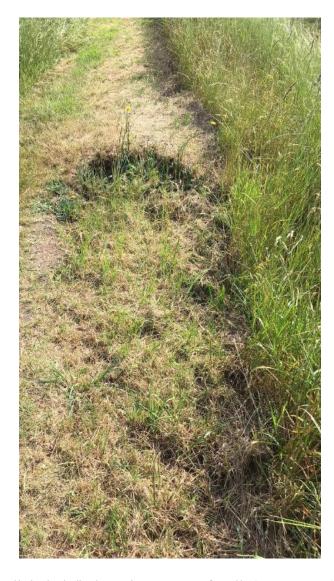

# **OVERVIEW & PHOTOS**

Bushes on either side of the river wall (GR 444516)

Erosion foot wall (GR 438500) No worse than last year

Slight hole/indentation on top of wall (GR 444510)