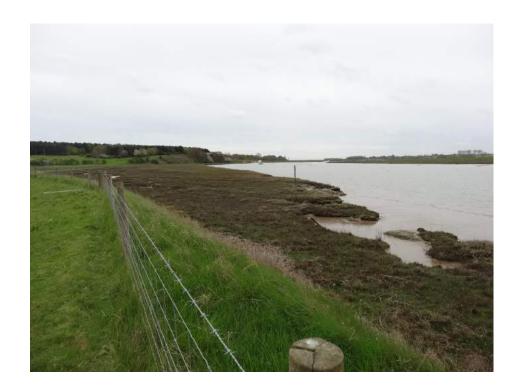

### **SUMMARY**

| River Wall/Armour                         | Saltings | High Tide Debris Line     |
|-------------------------------------------|----------|---------------------------|
| Mainly good with some loose armour blocks | Good     | Low 5 feet below wall top |

## **OVERVIEW & PHOTOS**

Walls well covered in vegetation with no risk of erosion in the event of over-topping.

A few armour blocks have become loose, but not causing concern.

Where armour has been replaced in the past, the old material has been left to provide additional protection.