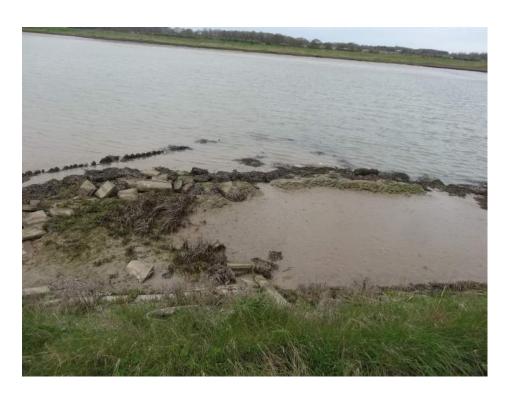

### **SUMMARY**

| River Wall/Armour                         | Saltings | High Tide Debris Line     |
|-------------------------------------------|----------|---------------------------|
| Mainly good with some loose armour blocks | Good     | Low 5 feet below wall top |

## **OVERVIEW & PHOTOS**

Walls well covered in vegetation with no risk of erosion in the event of over-topping.

A few armour blocks have become loose, but not causing concern.

Where armour has been replaced in the past, the old material has been left to provide additional protection.