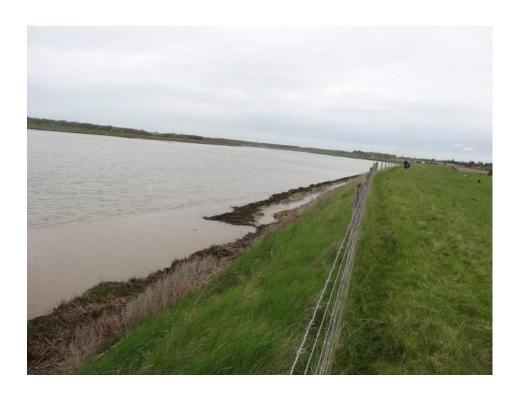

### **SUMMARY**

| River Wall/Armour                         | Saltings | High Tide Debris Line     |
|-------------------------------------------|----------|---------------------------|
| Mainly good with some loose armour blocks | Good     | Low 5 feet below wall top |

## **OVERVIEW & PHOTOS**

Walls well covered in vegetation with no risk of erosion in the event of over-topping.

A few armour blocks have become loose, but not causing concern.

Where armour has been replaced in the past, the old material has been left to provide additional protection.