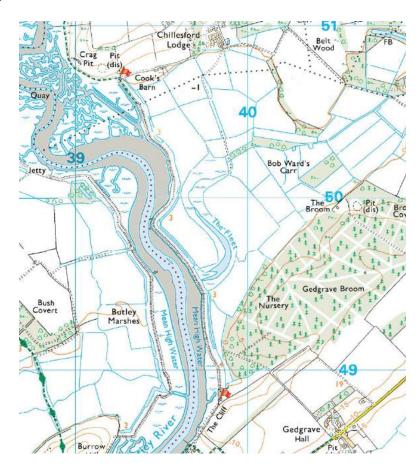

### **SUMMARY**

| River Wall/Armour                         | Saltings | High Tide Debris Line     |
|-------------------------------------------|----------|---------------------------|
| Mainly good with some loose armour blocks | Good     | Low 5 feet below wall top |

## **OVERVIEW & PHOTOS**

Walls well covered in vegetation with no risk of erosion in the event of over-topping.

A few armour blocks have become loose, but not causing concern.

Where armour has been replaced in the past, the old material has been left to provide additional protection.