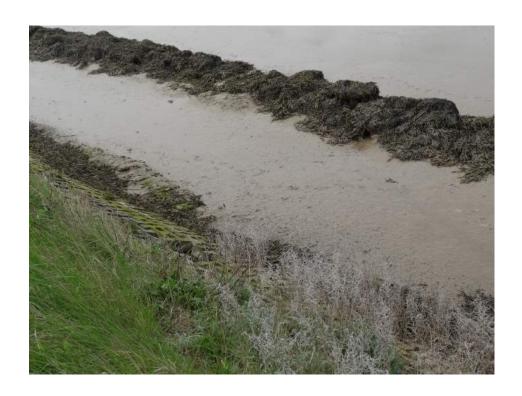

### **SUMMARY**

| River Wall/Armour                         | Saltings | High Tide Debris Line     |
|-------------------------------------------|----------|---------------------------|
| Mainly good with some loose armour blocks | Good     | Low 5 feet below wall top |

## **OVERVIEW & PHOTOS**

Walls well covered in vegetation with no risk of erosion in the event of over-topping.

A few armour blocks have become loose, but not causing concern.

Where armour has been replaced in the past, the old material has been left to provide additional protection.