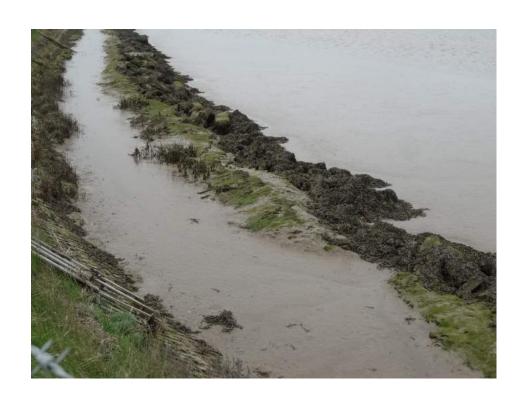

### **SUMMARY**

| River Wall/Armour                         | Saltings | High Tide Debris Line     |
|-------------------------------------------|----------|---------------------------|
| Mainly good with some loose armour blocks | Good     | Low 5 feet below wall top |

## **OVERVIEW & PHOTOS**

Walls well covered in vegetation with no risk of erosion in the event of over-topping.

A few armour blocks have become loose, but not causing concern.

Where armour has been replaced in the past, the old material has been left to provide additional protection.