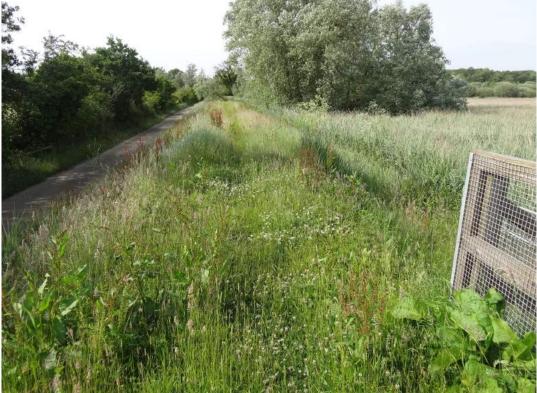

## SUMMARY

| River Wall/Armour                                         | Saltings                  | High Tide Debris Line |
|-----------------------------------------------------------|---------------------------|-----------------------|
| Good condition but foliage needs cutting.                 | Deep marsh with reed beds | None                  |
| No sign of horse traffic as has been evident in the past. |                           |                       |

## **River Bank Surveyed:**

рнотоя