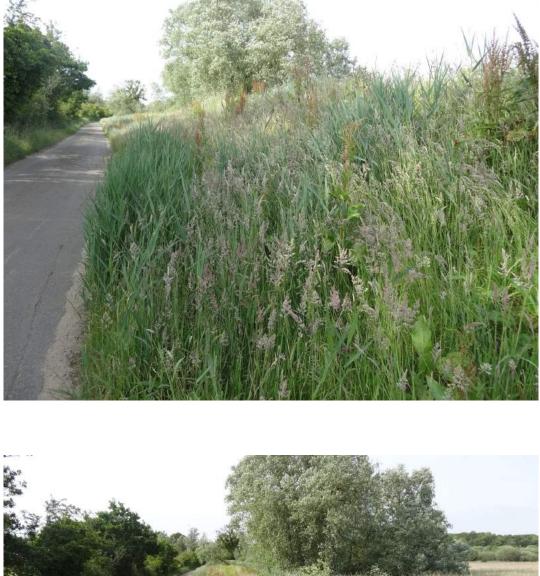

## SUMMARY

| River Wall/Armour                                         | Saltings                  | High Tide Debris Line |
|-----------------------------------------------------------|---------------------------|-----------------------|
| Good condition but foliage needs cutting.                 | Deep marsh with reed beds | None                  |
| No sign of horse traffic as has been evident in the past. |                           |                       |

## **River Bank Surveyed:**

рнотоя