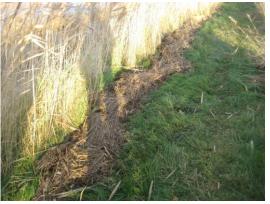

1 Wood to west of Creek

2 Ham Creek flooded

3 overtopping 4 East Wall back slide

5 further partial breach

6 Back slides

7 Overtopping East wall

8 overtopping East wall

9 Partial Breach

10 main Breach end of East wall close to sluice

The damage was repaired by IDB and local landowners and the water pumped out with a gravity sluice.