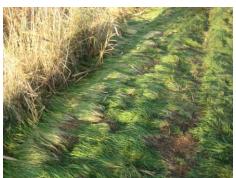

1 Wood to west of Creek

2 Ham Creek flooded

3 overtopping 4 East Wall back slide

5 further partial breach

6 Back slides

7 Overtopping East wall

8 overtopping East wall

9 Partial Breach

10 main Breach end of East wall close to sluice

The damage was repaired by IDB and local landowners and the water pumped out with a gravity sluice.