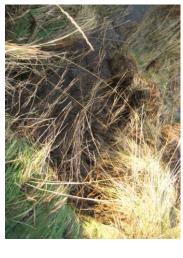

1 Wood to west of Creek

2 Ham Creek flooded

3 overtopping 4 East Wall back slide

5 further partial breach

6 Back slides

7 Overtopping East wall

8 overtopping East wall

9 Partial Breach

10 main Breach end of East wall close to sluice

The damage was repaired by IDB and local landowners and the water pumped out with a gravity sluice.