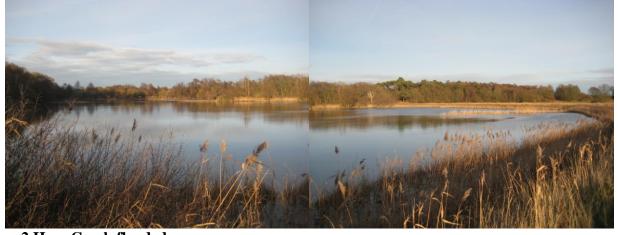

1 Wood to west of Creek

2 Ham Creek flooded

3 overtopping 4 East Wall back slide

5 further partial breach

6 Back slides

7 Overtopping East wall

8 overtopping East wall

9 Partial Breach