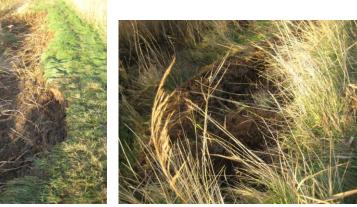

1 Wood to west of Creek

2 Ham Creek flooded

3 overtopping 4 East Wall back slide

5 further partial breach

6 Back slides

7 Overtopping East wall

8 overtopping East wall

9 Partial Breach

10 main Breach end of East wall close to sluice

The damage was repaired by IDB and local landowners and the water pumped out with a gravity sluice.